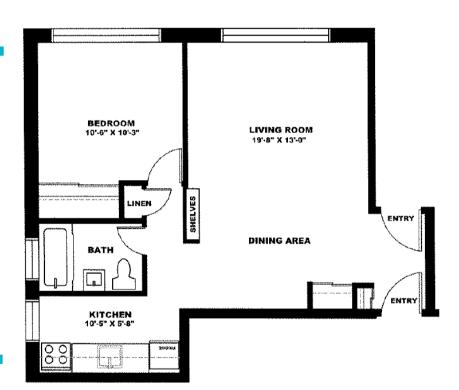

## WESTVIEW

1427 Laperriere Ave, Ottawa

1 Bedroom Apartment, Type 1

- Approximately 560 sq. ft.
- 1 Bathroom
- Pet-Friendly
- Modern appliances
  - Fridge, stove & dishwasher
- Reserved parking available
- On-site laundry

Sizes and dimensions are approximate. Actual may vary.

<u>gemstoneapartments.com</u> <u>live@gemstoneapartments.com</u> 613.248.8999