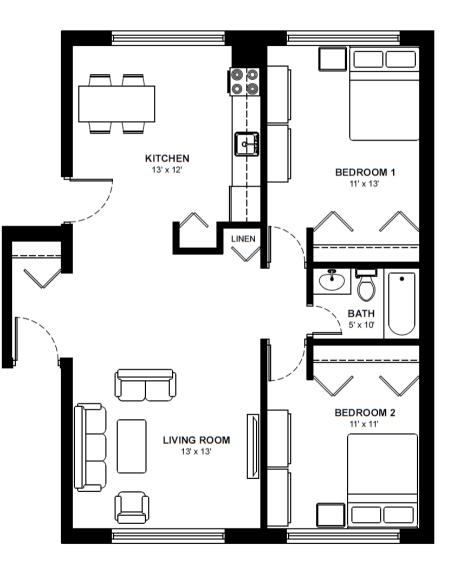

## WESTVIEW

1427 Laperriere Ave, Ottawa

- 2 Bedroom Apartment
- Approximately 840 sq. ft.
- 1 Bathroom
- Pet-Friendly
- Modern appliances
  Fridge, stove & dishwasher
- Reserved parking available
- On-site laundry

Sizes and dimensions are approximate. Actual may vary.

<u>gemstoneapartments.com</u> <u>live@gemstoneapartments.com</u> 613.248.8999