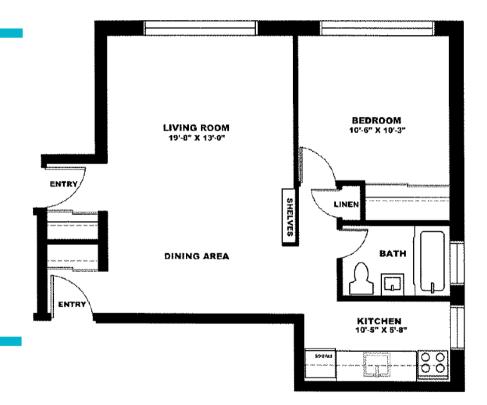

## WESTVIEW

1427 Laperriere Ave, Ottawa

1 Bedroom Apartment, Type 2

- Approximately 574 sq. ft.
- 1 Bathroom
- Pet-Friendly
- Modern appliances
   Fridge, stove & dishwasher
- Reserved parking available
- On-site laundry

Sizes and dimensions are approximate. Actual may vary.

<u>gemstoneapartments.com</u> <u>live@gemstoneapartments.com</u> 613.248.8999